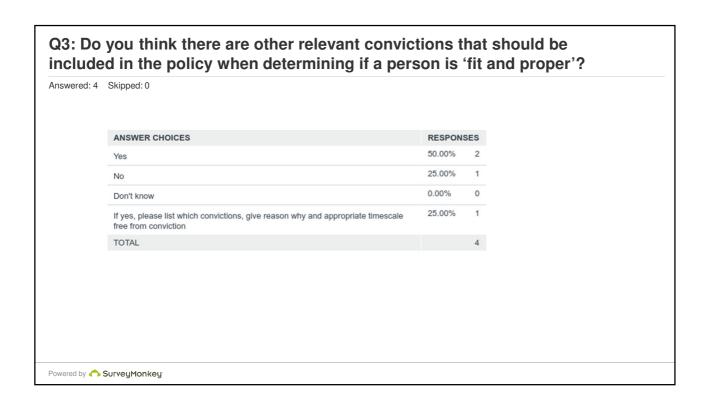

WER CHOICES                       | RESPONSES |   |
|--------------------------------------|-----------|---|
| Reigate and Banstead Borough Council | 0.00%     | 0 |
| Elmbridge Borough Council            | 0.00%     | 0 |
| Epsom and Ewell Borough Council      | 0.00%     | 0 |
| Guildford Borough Council            | 0.00%     | 0 |
| Mole Valley District Council         | 0.00%     | 0 |
| Runnymede Borough Council            | 0.00%     | 0 |
| Spelthorne Borough Council           | 0.00%     | 0 |
| Surrey Heath Borough Council.        | 0.00%     | 0 |
| Tandridge District Council           | 0.00%     | 0 |
| Waverley Borough Council             | 100.00%   | 4 |
| Woking Borough Council               | 0.00%     | 0 |
| TOTAL                                |           | 4 |



























| Answered: 4 | Skipped: 0                                             |           |   |  |
|-------------|--------------------------------------------------------|-----------|---|--|
|             | ANSWER CHOICES                                         | RESPONSES |   |  |
|             | A taxi driver (with a current licence)                 | 0.00%     | 0 |  |
|             | A private hire driver (with a current licence)         | 25.00%    | 1 |  |
|             | A proprietor of plated hackney carriage vehicle        | 0.00%     | 0 |  |
|             | A proprietor of plated private hire vehicle            | 25.00%    | 1 |  |
|             | A private hire operator                                | 25.00%    | 1 |  |
|             | A local resident of above Bo