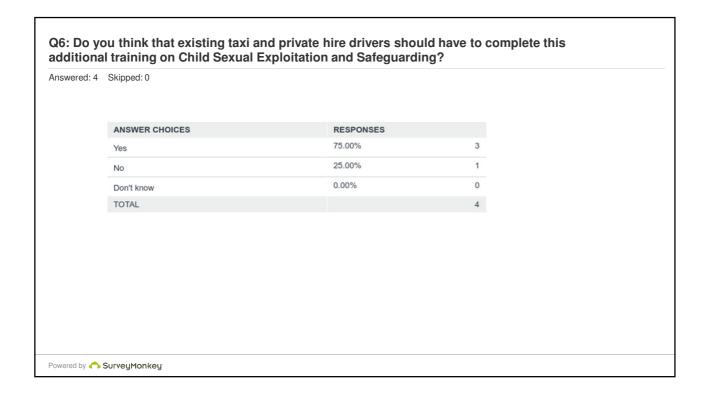

| RESPONSES |   |
|--------------------------------------|-----------|---|
| Reigate and Banstead Borough Council | 0.00%     | 0 |
| Elmbridge Borough Council            | 0.00%     | 0 |
| Epsom and Ewell Borough Council      | 0.00%     | 0 |
| Guildford Borough Council            | 0.00%     | 0 |
| Mole Valley District Council         | 0.00%     | 0 |
| Runnymede Borough Council            | 0.00%     | 0 |
| Spelthorne Borough Council           | 0.00%     | 0 |
| Surrey Heath Borough Council.        | 0.00%     | 0 |
| Tandridge District Council           | 0.00%     | 0 |
| Waverley Borough Council             | 100.00%   | 4 |
| Woking Borough Council               | 0.00%     | 0 |
| TOTAL                                |           | 4 |



























| Answered: 4 | Skipped: 0                                             |           |   |  |
|-------------|--------------------------------------------------------|-----------|---|--|
|             | ANSWER CHOICES                                         | RESPONSES |   |  |
|             | A taxi driver (with a current licence)                 | 0.00%     | 0 |  |
|             | A private hire driver (with a current licence)         | 25.00%    | 1 |  |
|             | A proprietor of plated hackney carriage vehicle        | 0.00%     | 0 |  |
|             | A proprietor of plated private hire vehicle            | 25.00%    | 1 |  |
|             | A private hire operator                                | 25.00%    | 1 |  |
|             | A local resident of above Borough