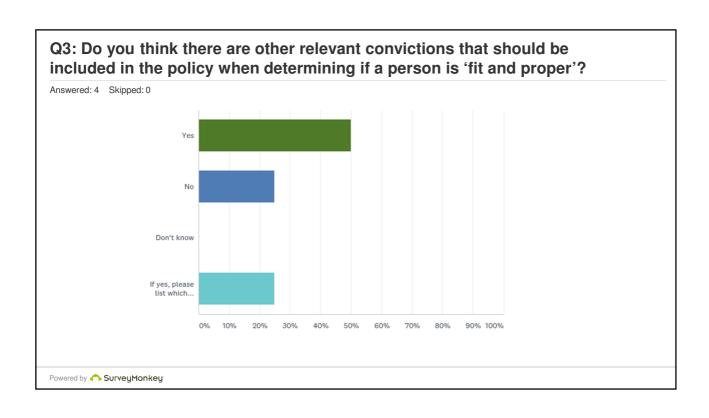

NSWER CHOICES                       | RESPONSES |   |
|--------------------------------------|-----------|---|
| Reigate and Banstead Borough Council | 0.00%     | 0 |
| Elmbridge Borough Council            | 0.00%     | 0 |
| Epsom and Ewell Borough Council      | 0.00%     | 0 |
| Guildford Borough Council            | 0.00%     | 0 |
| Mole Valley District Council         | 0.00%     | 0 |
| Runnymede Borough Council            | 0.00%     | 0 |
| Spelthorne Borough Council           | 0.00%     | 0 |
| Surrey Heath Borough Council.        | 0.00%     | 0 |
| Tandridge District Council           | 0.00%     | 0 |
| Waverley Borough Council             | 100.00%   | 4 |
| Woking Borough Council               | 0.00%     | 0 |
| TOTAL                                |           | 4 |



























| Answered: 4 | Skipped: 0                                             |           |   |  |
|-------------|--------------------------------------------------------|-----------|---|--|
|             | ANSWER CHOICES                                         | RESPONSES |   |  |
|             | A taxi driver (with a current licence)                 | 0.00%     | 0 |  |
|             | A private hire driver (with a current licence)         | 25.00%    | 1 |  |
|             | A proprietor of plated hackney carriage vehicle        | 0.00%     | 0 |  |
|             | A proprietor of plated private hire vehicle            | 25.00%    | 1 |  |
|             | A private hire operator                                | 25.00%    | 1 |  |
|             | A local resident of above