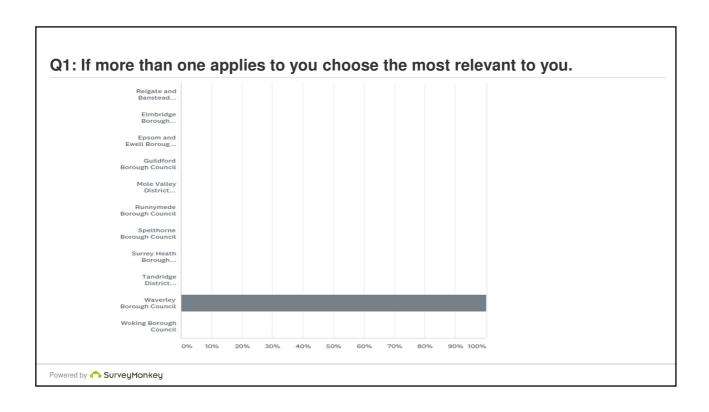

## 4

**Total Responses** 

Date Created: Tuesday, June 27, 2017

Complete Responses: 4

Powered by SurveyMonkey

| ANSWER CHOICES                       | RESPONSES |   |
|--------------------------------------|-----------|---|
| Reigate and Banstead Borough Council | 0.00%     | 0 |
| Elmbridge Borough Council            | 0.00%     | 0 |
| Epsom and Ewell Borough Council      | 0.00%     | 0 |
| Guildford Borough Council            | 0.00%     | 0 |
| Mole Valley District Council         | 0.00%     | 0 |
| Runnymede Borough Council            | 0.00%     | 0 |
| Spelthorne Borough Council           | 0.00%     | 0 |
| Surrey Heath Borough Council.        | 0.00%     | 0 |
| Tandridge District Council           | 0.00%     | 0 |
| Waverley Borough Council             | 100.00%   | 4 |
| Woking Borough Council               | 0.00%     | 0 |
| TOTAL                                |           | 4 |