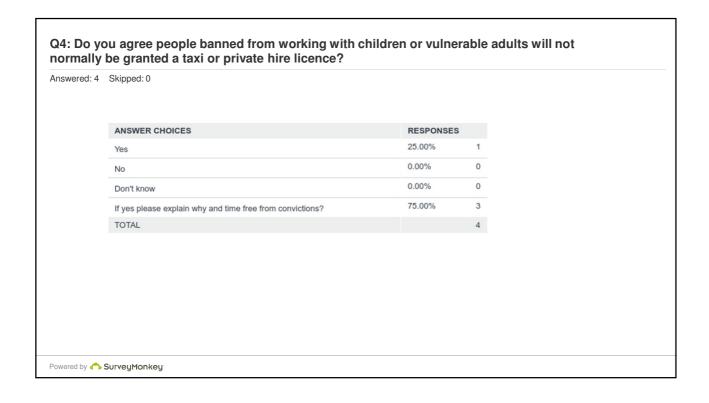

CHOICES                       | RESPONSES |   |
|--------------------------------------|-----------|---|
| Reigate and Banstead Borough Council | 0.00%     | 0 |
| Elmbridge Borough Council            | 0.00%     | 0 |
| Epsom and Ewell Borough Council      | 0.00%     | 0 |
| Guildford Borough Council            | 0.00%     | 0 |
| Mole Valley District Council         | 0.00%     | 0 |
| Runnymede Borough Council            | 0.00%     | 0 |
| Spelthorne Borough Council           | 0.00%     | 0 |
| Surrey Heath Borough Council.        | 0.00%     | 0 |
| Tandridge District Council           | 0.00%     | 0 |
| Waverley Borough Council             | 100.00%   | 4 |
| Woking Borough Council               | 0.00%     | 0 |
| TOTAL                                |           | 4 |



























| Answered: 4 | Skipped: 0                                             |           |   |  |
|-------------|--------------------------------------------------------|-----------|---|--|
|             | ANSWER CHOICES                                         | RESPONSES |   |  |
|             | A taxi driver (with a current licence)                 | 0.00%     | 0 |  |
|             | A private hire driver (with a current licence)         | 25.00%    | 1 |  |
|             | A proprietor of plated hackney carriage vehicle        | 0.00%     | 0 |  |
|             | A proprietor of plated private hire vehicle            | 25.00%    | 1 |  |
|             | A private hire operator                                | 25.00%    | 1 |  |
|             | A local resident of above Boroug