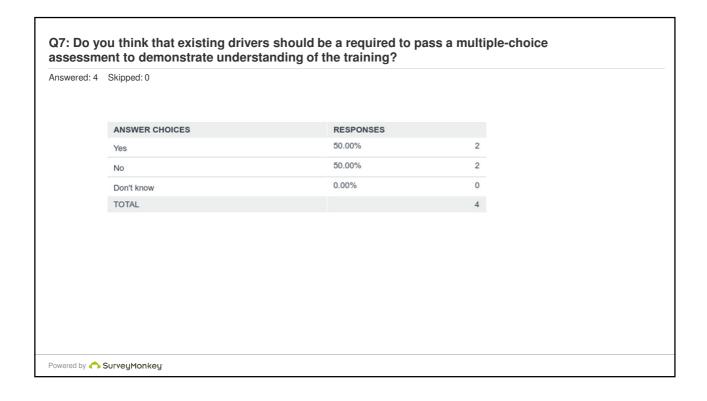

| RESPONSES |   |
|--------------------------------------|-----------|---|
| Reigate and Banstead Borough Council | 0.00%     | 0 |
| Elmbridge Borough Council            | 0.00%     | 0 |
| Epsom and Ewell Borough Council      | 0.00%     | 0 |
| Guildford Borough Council            | 0.00%     | 0 |
| Mole Valley District Council         | 0.00%     | 0 |
| Runnymede Borough Council            | 0.00%     | 0 |
| Spelthorne Borough Council           | 0.00%     | 0 |
| Surrey Heath Borough Council.        | 0.00%     | 0 |
| Tandridge District Council           | 0.00%     | 0 |
| Waverley Borough Council             | 100.00%   | 4 |
| Woking Borough Council               | 0.00%     | 0 |
| TOTAL                                |           | 4 |



























| Answered: 4 | Skipped: 0                                             |           |   |  |
|-------------|--------------------------------------------------------|-----------|---|--|
|             | ANSWER CHOICES                                         | RESPONSES |   |  |
|             | A taxi driver (with a current licence)                 | 0.00%     | 0 |  |
|             | A private hire driver (with a current licence)         | 25.00%    | 1 |  |
|             | A proprietor of plated hackney carriage vehicle        | 0.00%     | 0 |  |
|             | A proprietor of plated private hire vehicle            | 25.00%    | 1 |  |
|             | A private hire operator                                | 25.00%    | 1 |  |
|             | A local resident of above Borough