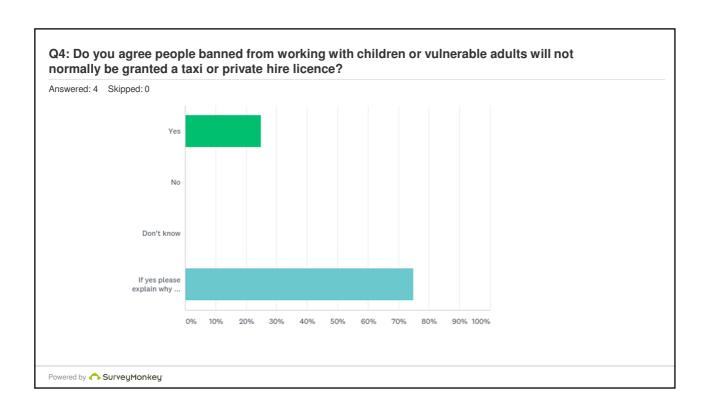

R CHOICES                       | RESPONSES |   |
|--------------------------------------|-----------|---|
| Reigate and Banstead Borough Council | 0.00%     | 0 |
| Elmbridge Borough Council            | 0.00%     | 0 |
| Epsom and Ewell Borough Council      | 0.00%     | 0 |
| Guildford Borough Council            | 0.00%     | 0 |
| Mole Valley District Council         | 0.00%     | 0 |
| Runnymede Borough Council            | 0.00%     | 0 |
| Spelthorne Borough Council           | 0.00%     | 0 |
| Surrey Heath Borough Council.        | 0.00%     | 0 |
| Tandridge District Council           | 0.00%     | 0 |
| Waverley Borough Council             | 100.00%   | 4 |
| Woking Borough Council               | 0.00%     | 0 |
| TOTAL                                |           | 4 |



























| Answered: 4 | Skipped: 0                                             |           |   |  |
|-------------|--------------------------------------------------------|-----------|---|--|
|             | ANSWER CHOICES                                         | RESPONSES |   |  |
|             | A taxi driver (with a current licence)                 | 0.00%     | 0 |  |
|             | A private hire driver (with a current licence)         | 25.00%    | 1 |  |
|             | A proprietor of plated hackney carriage vehicle        | 0.00%     | 0 |  |
|             | A proprietor of plated private hire vehicle            | 25.00%    | 1 |  |
|             | A private hire operator                                | 25.00%    | 1 |  |
|             | A local resident of above Boro