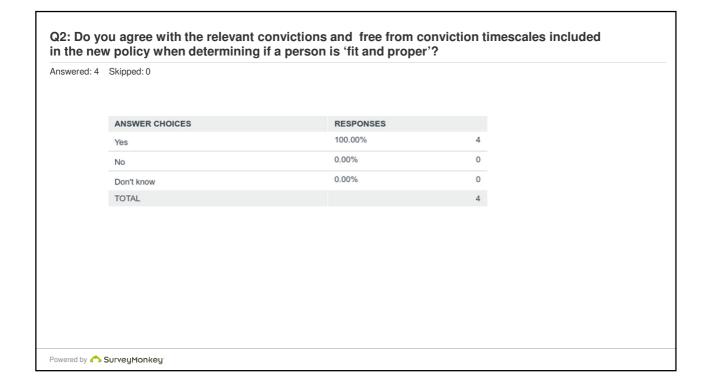

ANSWER CHOICES                       | RESPONSES |   |
|--------------------------------------|-----------|---|
| Reigate and Banstead Borough Council | 0.00%     | 0 |
| Elmbridge Borough Council            | 0.00%     | 0 |
| Epsom and Ewell Borough Council      | 0.00%     | 0 |
| Guildford Borough Council            | 0.00%     | 0 |
| Mole Valley District Council         | 0.00%     | 0 |
| Runnymede Borough Council            | 0.00%     | 0 |
| Spelthorne Borough Council           | 0.00%     | 0 |
| Surrey Heath Borough Council.        | 0.00%     | 0 |
| Tandridge District Council           | 0.00%     | 0 |
| Waverley Borough Council             | 100.00%   | 4 |
| Woking Borough Council               | 0.00%     | 0 |
| TOTAL                                |           | 4 |



























| Answered: 4 | Skipped: 0                                             |           |   |  |
|-------------|--------------------------------------------------------|-----------|---|--|
|             | ANSWER CHOICES                                         | RESPONSES |   |  |
|             | A taxi driver (with a current licence)                 | 0.00%     | 0 |  |
|             | A private hire driver (with a current licence)         | 25.00%    | 1 |  |
|             | A proprietor of plated hackney carriage vehicle        | 0.00%     | 0 |  |
|             | A proprietor of plated private hire vehicle            | 25.00%    | 1 |  |
|             | A private hire operator                                | 25.00%    | 1 |  |
|             | A local resident of abov