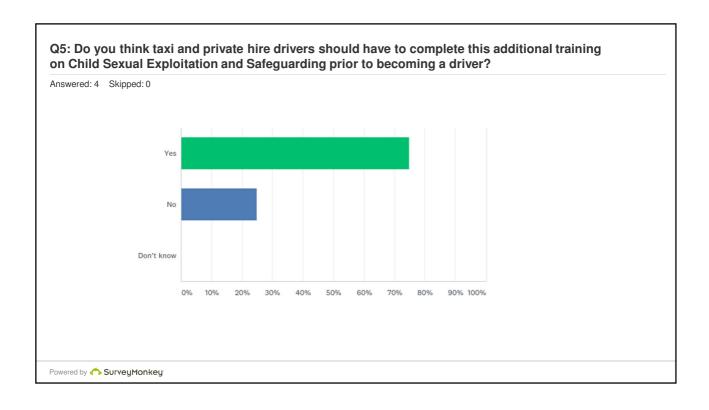

OICES                       | RESPONSES |   |
|--------------------------------------|-----------|---|
| Reigate and Banstead Borough Council | 0.00%     | 0 |
| Elmbridge Borough Council            | 0.00%     | 0 |
| Epsom and Ewell Borough Council      | 0.00%     | 0 |
| Guildford Borough Council            | 0.00%     | 0 |
| Mole Valley District Council         | 0.00%     | 0 |
| Runnymede Borough Council            | 0.00%     | 0 |
| Spelthorne Borough Council           | 0.00%     | 0 |
| Surrey Heath Borough Council.        | 0.00%     | 0 |
| Tandridge District Council           | 0.00%     | 0 |
| Waverley Borough Council             | 100.00%   | 4 |
| Woking Borough Council               | 0.00%     | 0 |
| TOTAL                                |           | 4 |



























| Answered: 4 | Skipped: 0                                             |           |   |  |
|-------------|--------------------------------------------------------|-----------|---|--|
|             | ANSWER CHOICES                                         | RESPONSES |   |  |
|             | A taxi driver (with a current licence)                 | 0.00%     | 0 |  |
|             | A private hire driver (with a current licence)         | 25.00%    | 1 |  |
|             | A proprietor of plated hackney carriage vehicle        | 0.00%     | 0 |  |
|             | A proprietor of plated private hire vehicle            | 25.00%    | 1 |  |
|             | A private hire operator                                | 25.00%    | 1 |  |
|             | A local resident of above Borough