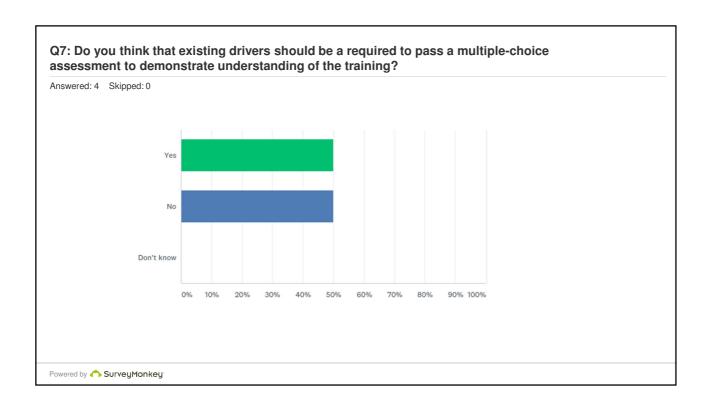

| RESPONSES |   |
|--------------------------------------|-----------|---|
| Reigate and Banstead Borough Council | 0.00%     | 0 |
| Elmbridge Borough Council            | 0.00%     | 0 |
| Epsom and Ewell Borough Council      | 0.00%     | 0 |
| Guildford Borough Council            | 0.00%     | 0 |
| Mole Valley District Council         | 0.00%     | 0 |
| Runnymede Borough Council            | 0.00%     | 0 |
| Spelthorne Borough Council           | 0.00%     | 0 |
| Surrey Heath Borough Council.        | 0.00%     | 0 |
| Tandridge District Council           | 0.00%     | 0 |
| Waverley Borough Council             | 100.00%   | 4 |
| Woking Borough Council               | 0.00%     | 0 |
| TOTAL                                |           | 4 |



























| Answered: 4 | Skipped: 0                                             |           |   |  |
|-------------|--------------------------------------------------------|-----------|---|--|
|             | ANSWER CHOICES                                         | RESPONSES |   |  |
|             | A taxi driver (with a current licence)                 | 0.00%     | 0 |  |
|             | A private hire driver (with a current licence)         | 25.00%    | 1 |  |
|             | A proprietor of plated hackney carriage vehicle        | 0.00%     | 0 |  |
|             | A proprietor of plated private hire vehicle            | 25.00%    | 1 |  |
|             | A private hire operator                                | 25.00%    | 1 |  |
|             | A local resident of above Borough