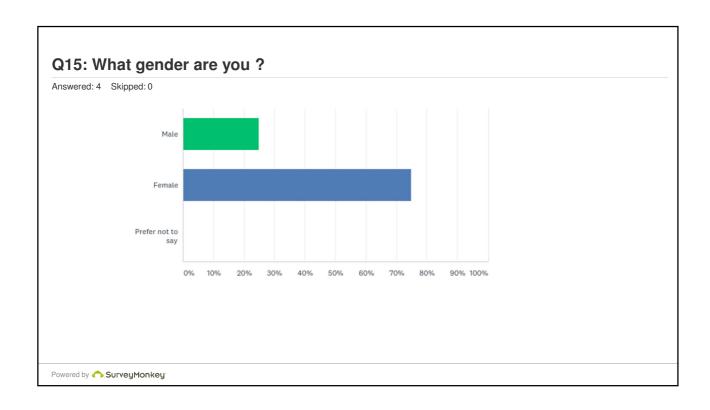

| Ariswered: 4 | Skipped: 0        |           |   |
|--------------|-------------------|-----------|---|
|              | ANSWER CHOICES    | RESPONSES |   |
|              | Male              | 25.00%    | 1 |
|              | Female            | 75.00%    | 3 |
|              | Prefer not to say | 0.00%     | 0 |
|              | TOTAL             |           | 4 |
|              |                   |           |   |
|              |                   |           |   |
|              |                   |           |   |
|              |                   |           |   |
|              |                   |           |   |