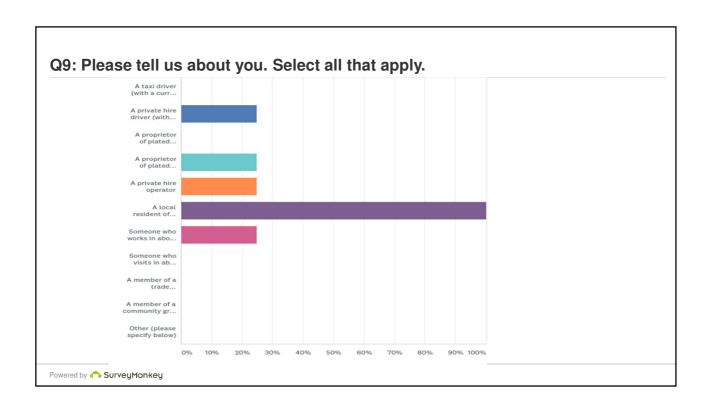

| Answered: 4 | Skipped: 0                                             |           |   |  |
|-------------|--------------------------------------------------------|-----------|---|--|
|             | ANSWER CHOICES                                         | RESPONSES |   |  |
|             | A taxi driver (with a current licence)                 | 0.00%     | 0 |  |
|             | A private hire driver (with a current licence)         | 25.00%    | 1 |  |
|             | A proprietor of plated hackney carriage vehicle        | 0.00%     | 0 |  |
|             | A proprietor of plated private hire vehicle            | 25.00%    | 1 |  |
|             | A private hire operator                                | 25.00%    | 1 |  |
|             | A local resident of above Borough                      | 100.00%   | 4 |  |
|             | Someone who works in above Borough                     | 25.00%    | 1 |  |
|             | Someone who visits in above Borough                    | 0.00%     | 0 |  |
|             | A member of a trade association (please specify below) | 0.00%     | 0 |  |
|             | A member of a community group (please specify below)   | 0.00%     | 0 |  |
|             | Other (please specify below)                           | 0.00%     | 0 |  |
|             | Total Respondents: 4                                   |           |   |  |