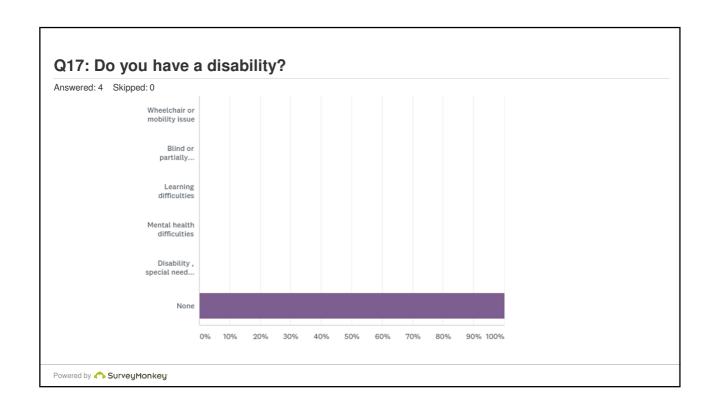

## Q17: Do you have a disability?

Answered: 4 Skipped: 0

| ANSWER CHOICES                                            | RESPONSES |   |
|-----------------------------------------------------------|-----------|---|
| Wheelchair or mobility issue                              | 0.00%     | 0 |
| Blind or partially sighted                                | 0.00%     | 0 |
| Learning difficulties                                     | 0.00%     | 0 |
| Mental health difficulties                                | 0.00%     | 0 |
| Disability , special need or medical condition not listed | 0.00%     | 0 |
| None                                                      | 100.00%   | 4 |
| TOTAL                                                     |           | 4 |