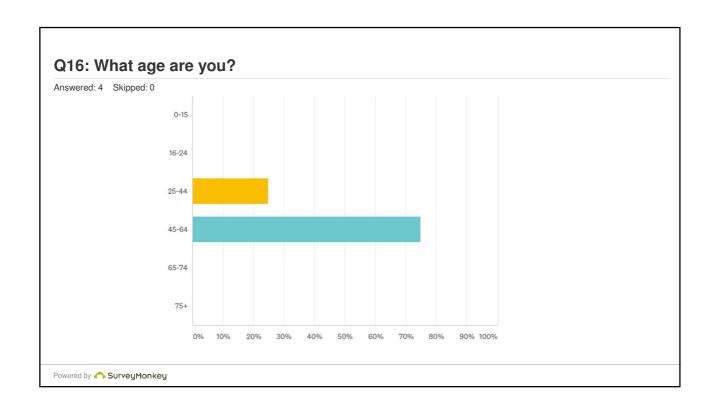

| ANSWER CHOICES | RESPONSES |   |
|----------------|-----------|---|
| 0-15           | 0.00%     | 0 |
| 16-24          | 0.00%     | 0 |
| 25-44          | 25.00%    | 1 |
| 45-64          | 75.00%    | 3 |
| 65-74          | 0.00%     | 0 |
| 75+            | 0.00%     | 0 |
| TOTAL          |           | 4 |