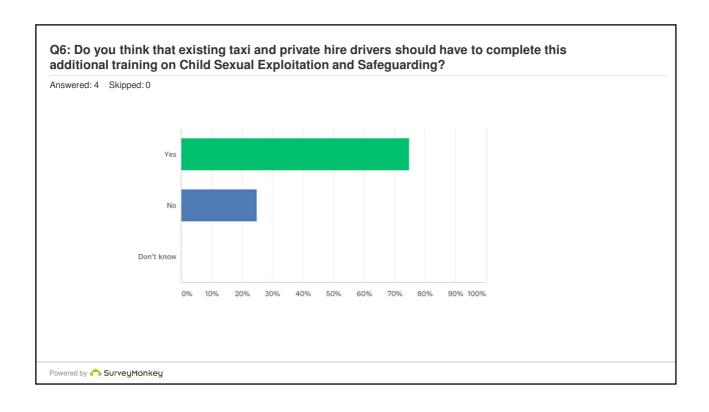

S                       | RESPONSES |   |
|--------------------------------------|-----------|---|
| Reigate and Banstead Borough Council | 0.00%     | 0 |
| Elmbridge Borough Council            | 0.00%     | 0 |
| Epsom and Ewell Borough Council      | 0.00%     | 0 |
| Guildford Borough Council            | 0.00%     | 0 |
| Mole Valley District Council         | 0.00%     | 0 |
| Runnymede Borough Council            | 0.00%     | 0 |
| Spelthorne Borough Council           | 0.00%     | 0 |
| Surrey Heath Borough Council.        | 0.00%     | 0 |
| Tandridge District Council           | 0.00%     | 0 |
| Waverley Borough Council             | 100.00%   | 4 |
| Woking Borough Council               | 0.00%     | 0 |
| TOTAL                                |           | 4 |



























| Answered: 4 | Skipped: 0                                             |           |   |  |
|-------------|--------------------------------------------------------|-----------|---|--|
|             | ANSWER CHOICES                                         | RESPONSES |   |  |
|             | A taxi driver (with a current licence)                 | 0.00%     | 0 |  |
|             | A private hire driver (with a current licence)         | 25.00%    | 1 |  |
|             | A proprietor of plated hackney carriage vehicle        | 0.00%     | 0 |  |
|             | A proprietor of plated private hire vehicle            | 25.00%    | 1 |  |
|             | A private hire operator                                | 25.00%    | 1 |  |
|             | A local resident of above Borough