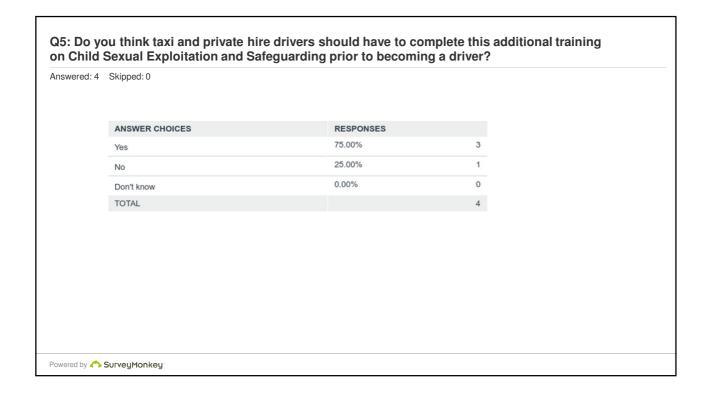

CES                       | RESPONSES |   |
|--------------------------------------|-----------|---|
| Reigate and Banstead Borough Council | 0.00%     | 0 |
| Elmbridge Borough Council            | 0.00%     | 0 |
| Epsom and Ewell Borough Council      | 0.00%     | 0 |
| Guildford Borough Council            | 0.00%     | 0 |
| Mole Valley District Council         | 0.00%     | 0 |
| Runnymede Borough Council            | 0.00%     | 0 |
| Spelthorne Borough Council           | 0.00%     | 0 |
| Surrey Heath Borough Council.        | 0.00%     | 0 |
| Tandridge District Council           | 0.00%     | 0 |
| Waverley Borough Council             | 100.00%   | 4 |
| Woking Borough Council               | 0.00%     | 0 |
| TOTAL                                |           | 4 |



























| Answered: 4 | Skipped: 0                                             |           |   |  |
|-------------|--------------------------------------------------------|-----------|---|--|
|             | ANSWER CHOICES                                         | RESPONSES |   |  |
|             | A taxi driver (with a current licence)                 | 0.00%     | 0 |  |
|             | A private hire driver (with a current licence)         | 25.00%    | 1 |  |
|             | A proprietor of plated hackney carriage vehicle        | 0.00%     | 0 |  |
|             | A proprietor of plated private hire vehicle            | 25.00%    | 1 |  |
|             | A private hire operator                                | 25.00%    | 1 |  |
|             | A local resident of above Borough